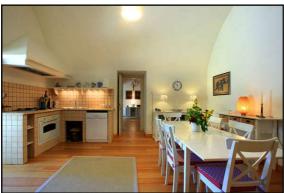

## **LAYOUT**

On the ground floor:

Master double bedroom (35sq.m.) with bathroom en suite and 2 showers. From the master bedroom sea view and the surrounding gardens.

Double bedroom (29 sq.m.) with shower room en suite, Garden view
Double bedroom (26sq.m.) with shower room en suite, Sea view and terrace
Double bedroom (25 sq. m.) with shower room en suite, Garden View
Each bedroom has a private external access.
On the first floor approx. 86 sq. m for up to 6 pax
3 double bedrooms with two shower rooms Garden View
No air- conditioning