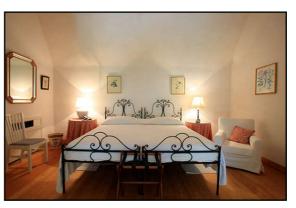

#### **BEDROOMS**

BR1: Double, en suite bathroom BR2: Double, en suite bathroom BR3: Double, en suite bathroom BR4: Double, en suite bathroom BR5: Double, en suite bathroom BR6: Double, shared bathroom BR7: Double, shared bathroom

## **LAYOUT**

On the ground floor:

Master double bedroom (35sq.m.) with bathroom en suite and 2 showers. From the master bedroom sea view and the surrounding gardens.

Double bedroom (29 sq.m.) with shower room en suite, Garden view
Double bedroom (26sq.m.) with shower room en suite, Sea view and terrace
Double bedroom (25 sq. m.) with shower room en suite, Garden View
Each bedroom has a private external access.
On the first floor approx. 86 sq. m for up to 6 pax
3 double bedrooms with two shower rooms Garden View
No air- conditioning