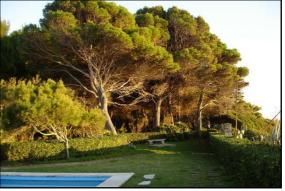

#### DESCRIPTION

The hideway, South of the Amalfi coast.

The estate extends over six kilometres, within the Cilento National Park. Nestling among the pine trees of the beautiful coastline of the Cilento, Villla Isola del faro is situated in an extraordinary position, on the sea in an Oasis Reserve. A 4 km stretch of coastline ensures that the Villa offers total privacy, reached through the security post at the main entrance to the estate.

It has easy access to the small quayside, tiny pebble inlets and a sundeck which stretches out to sea, not to mention magnificent walks through pine woodland backing onto the sea.

A large terrace running the length of the Villa, offers excellent open air dining, with shade from a well- appointed marquee at lunchtime, and in the evening a romantic and intimate atmosphere under the stars with a view directly to the Islet a cross from the Estate and the lights of the Amalfi Coast.