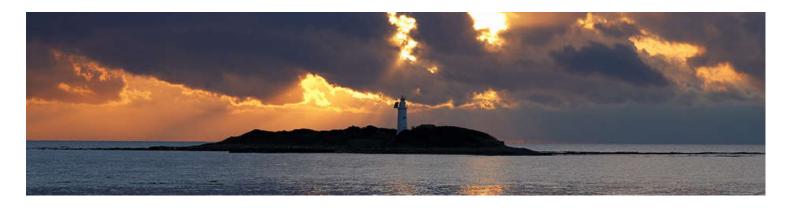

#### DESCRIPTION

The hideway, South of the Amalfi coast.

The estate extends over six kilometres, within the Cilento National Park. Nestling among the pine trees of the beautiful coastline of the Cilento, Villla Isola del faro is situated in an extraordinary position, on the sea in an Oasis Reserve. A 4 km stretch of coastline ensures that the Villa offers total privacy, reached through the security post at the main entrance to the estate.

It has easy access to the small quayside, tiny pebble inlets and a sundeck which stretches out to sea, not to mention magnificent walks through pine woodland backing onto the sea.

A large terrace running the length of the Villa, offers excellent open air dining, with shade from a well- appointed marquee at lunchtime, and in the evening a romantic and intimate atmosphere under the stars with a view directly to the Islet a cross from the Estate and the lights of the Amalfi Coast.