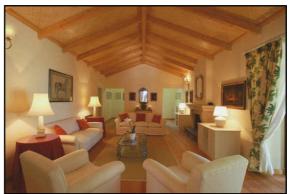

The Villa has been restored to a high standard, combining the best of Italian tradition with modern comforts.

## **LAYOUT**

On the ground floor:

Master double bedroom (35sq.m.) with bathroom en suite and 2 showers. From the master bedroom sea view and the surrounding gardens.

Double bedroom (29 sq.m.) with shower room en suite, Garden view
Double bedroom (26sq.m.) with shower room en suite, Sea view and terrace
Double bedroom (25 sq. m.) with shower room en suite, Garden View
Each bedroom has a private external access.
On the first floor approx. 86 sq. m for up to 6 pax
3 double bedrooms with two shower rooms Garden View
No air- conditioning